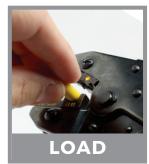

#### A faster, innovative alternative to the butt splice

Introducing SpliceLine®, a revolutionary in-line wire connector. Utilizing patented push-in technology, the unique design provides a crimp-free, solderless butt splice making applications easier and faster. The 2-port model supports a wide range of either stranded or solid wires, allowing one connector to cover the same wire range as three traditional butt splices. The end-to-end connection of SpliceLine® is a great solution for today's pre-fab

operations and also makes it perfect tight spaces. It easily passes through transparent polycarbonate allows for a secure connection every time. It's UL grounding, and made in the U.S.A. by connectors. for lengthening short wires in 1/2" knockouts and the visual inspection, assuring listed for wire splicing and IDEAL, the leader in wire