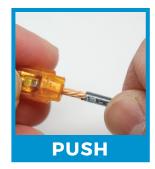

#### A faster, innovative alternative to the butt splice

Introducing SpliceLine®, a revolutionary in-line wire connector. Utilizing patented push-in technology, the unique design provides a crimp-free, solderless butt splice making applications easier and faster. The 2-port model supports a wide range of either stranded or solid wires, allowing one connector to cover the same wire range as three traditional butt splices. The end-to-end connection of SpliceLine® is a great solution for today's pre-fab

operations and also makes it perfect tight spaces. It easily passes through transparent polycarbonate allows for a secure connection every time. It's UL grounding, and made in the U.S.A. by connectors. for lengthening short wires in 1/2" knockouts and the visual inspection, assuring listed for wire splicing and IDEAL, the leader in wire