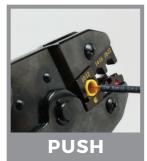

#### A faster, innovative alternative to the butt splice

Introducing SpliceLine®, a revolutionary in-line wire connector. Utilizing patented push-in technology, the unique design provides a crimp-free, solderless butt splice making applications easier and faster. The 2-port model supports a wide range of either stranded or solid wires, allowing one connector to cover the same wire range as three traditional butt splices. The end-to-end connection of SpliceLine® is a great solution for today's pre-fab

operations and also makes it perfect tight spaces. It easily passes through transparent polycarbonate allows for a secure connection every time. It's UL grounding, and made in the U.S.A. by connectors. for lengthening short wires in 1/2" knockouts and the visual inspection, assuring listed for wire splicing and IDEAL, the leader in wire