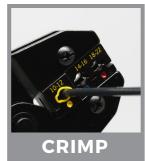

#### A faster, innovative alternative to the butt splice

Introducing SpliceLine®, a revolutionary in-line wire connector. Utilizing patented push-in technology, the unique design provides a crimp-free, solderless butt splice making applications easier and faster. The 2-port model supports a wide range of either stranded or solid wires, allowing one connector to cover the same wire range as three traditional butt splices. The end-to-end connection of SpliceLine® is a great solution for today's pre-fab

operations and also makes it perfect tight spaces. It easily passes through transparent polycarbonate allows for a secure connection every time. It's UL grounding, and made in the U.S.A. by connectors. for lengthening short wires in 1/2" knockouts and the visual inspection, assuring listed for wire splicing and IDEAL, the leader in wire

### A faster butt splice. A better butt splice.