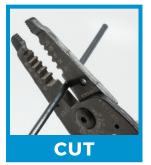

#### A faster, innovative alternative to the butt splice

Introducing SpliceLine®, a revolutionary in-line wire connector. Utilizing patented push-in technology, the unique design provides a crimp-free, solderless butt splice making applications easier and faster. The 2-port model supports a wide range of either stranded or solid wires, allowing one connector to cover the same wire range as three traditional butt splices. The end-to-end connection of SpliceLine® is a great solution for today's pre-fab

operations and also makes it perfect tight spaces. It easily passes through transparent polycarbonate allows for a secure connection every time. It's UL grounding, and made in the U.S.A. by connectors. for lengthening short wires in 1/2" knockouts and the visual inspection, assuring listed for wire splicing and IDEAL, the leader in wire