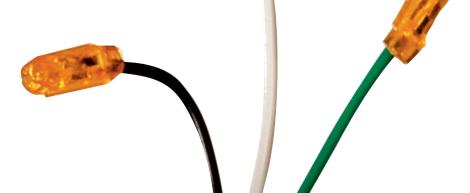

# SPLICELINE® IN-LINE WIRE CONNECTORS

- · Crimp-free, push-in butt splice
- · Low insertion force for fast connections
- Easily passes through 1/2 in. knockouts
- End-to-end connection ideal for pre-fab operations
- Transparent polycarbonate window for visual inspection of connection
- Wide wire range of 20-12 AWG solid, 16-12 AWG stranded
- Listed for UL 467
- · Made in U.S.A.

#### A faster, innovative alternative to the butt splice

Introducing SpliceLine®, a revolutionary in-line wire connector. Utilizing patented push-in technology, the unique design provides a crimp-free, solderless butt splice making applications easier and faster. The 2-port model supports a wide range of either stranded or solid wires, allowing one connector to cover the same wire range as three traditional butt splices. The end-to-end connection of SpliceLine® is a great solution for today's pre-fab

operations and also makes it perfect tight spaces. It easily passes through transparent polycarbonate allows for a secure connection every time. It's UL grounding, and made in the U.S.A. by connectors. for lengthening short wires in 1/2" knockouts and the visual inspection, assuring listed for wire splicing and IDEAL, the leader in wire