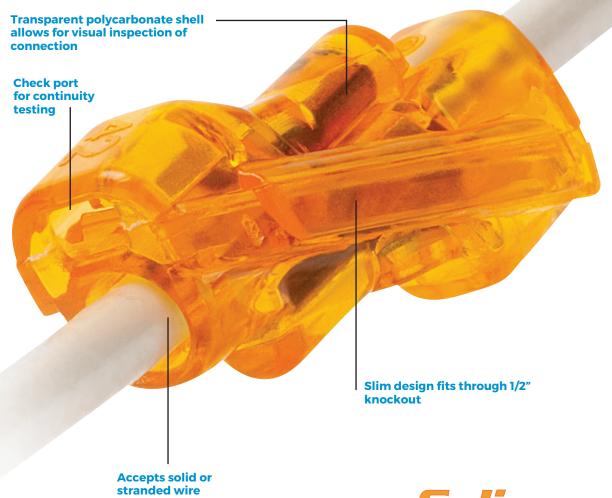

# SPLICELINE® IN-LINE WIRE CONNECTORS

- · Crimp-free, push-in butt splice
- · Low insertion force for fast connections
- Easily passes through 1/2 in. knockouts
- End-to-end connection ideal for pre-fab operations
- Transparent polycarbonate window for visual inspection of connection
- Wide wire range of 20-12 AWG solid, 16-12 AWG stranded
- Listed for UL 467
- · Made in U.S.A.

#### A faster, innovative alternative to the butt splice

Introducing SpliceLine®, a revolutionary in-line wire connector. Utilizing patented push-in technology, the unique design provides a crimp-free, solderless butt splice making applications easier and faster. The 2-port model supports a wide range of either stranded or solid wires, allowing one connector to cover the same wire range as three traditional butt splices. The end-to-end connection of SpliceLine® is a great solution for today's pre-fab

operations and also makes it perfect tight spaces. It easily passes through transparent polycarbonate allows for a secure connection every time. It's UL grounding, and made in the U.S.A. by connectors. for lengthening short wires in 1/2" knockouts and the visual inspection, assuring listed for wire splicing and IDEAL, the leader in wire