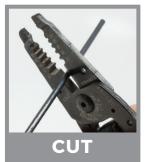

#### A faster, innovative alternative to the butt splice

Introducing SpliceLine®, a revolutionary in-line wire connector. Utilizing patented push-in technology, the unique design provides a crimp-free, solderless butt splice making applications easier and faster. The 2-port model supports a wide range of either stranded or solid wires, allowing one connector to cover the same wire range as three traditional butt splices. The end-to-end connection of SpliceLine® is a great solution for today's pre-fab

operations and also makes it perfect tight spaces. It easily passes through transparent polycarbonate allows for a secure connection every time. It's UL grounding, and made in the U.S.A. by connectors. for lengthening short wires in 1/2" knockouts and the visual inspection, assuring listed for wire splicing and IDEAL, the leader in wire