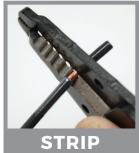

#### A faster, innovative alternative to the butt splice

Introducing SpliceLine®, a revolutionary in-line wire connector. Utilizing patented push-in technology, the unique design provides a crimp-free, solderless butt splice making applications easier and faster. The 2-port model supports a wide range of either stranded or solid wires, allowing one connector to cover the same wire range as three traditional butt splices. The end-to-end connection of SpliceLine® is a great solution for today's pre-fab

operations and also makes it perfect tight spaces. It easily passes through transparent polycarbonate allows for a secure connection every time. It's UL grounding, and made in the U.S.A. by connectors. for lengthening short wires in 1/2" knockouts and the visual inspection, assuring listed for wire splicing and IDEAL, the leader in wire