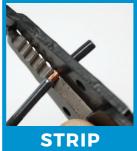

#### A faster, innovative alternative to the butt splice

Introducing SpliceLine®, a revolutionary in-line wire connector. Utilizing patented push-in technology, the unique design provides a crimp-free, solderless butt splice making applications easier and faster. The 2-port model supports a wide range of either stranded or solid wires, allowing one connector to cover the same wire range as three traditional butt splices. The end-to-end connection of SpliceLine® is a great solution for today's pre-fab

operations and also makes it perfect tight spaces. It easily passes through transparent polycarbonate allows for a secure connection every time. It's UL grounding, and made in the U.S.A. by connectors. for lengthening short wires in 1/2" knockouts and the visual inspection, assuring listed for wire splicing and IDEAL, the leader in wire